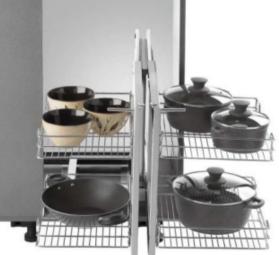

#### **SS 3 TIER PULL-OUT**

#### **SS 2 TIER SINK PULL-OUT**

**SS ELITE TALL UNIT** 

**SS ELITE TALL SWING OUT** 

Make room for clothes, shoes, and compliments with Interno classy, sturdy, adjustable, and spacemaking wardrobes. Easy to install, these fuss-free wardrobes are available in shades and surfaces that compliment the overall decor of your bedroom.