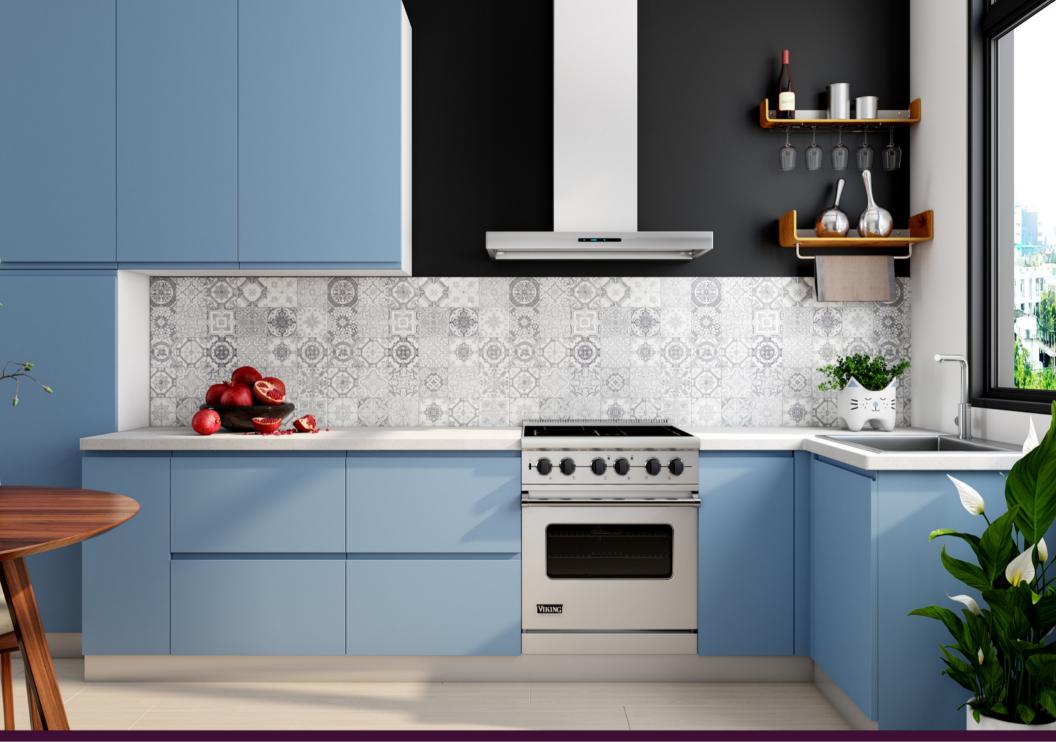

### THE U-SHAPED KITCHEN

There is a special kind of kitchen for those who seek more from life. Interno presents the U-shaped kitchen with lavish storage space at the base and on the wall. Its stylish slab can also be used as a casual bar-style dining table. This setting offers the option to use it as a serving space leading to the adjacent dining area.

### THE L-SHAPED KITCHEN

Functionality is the main focus of any kitchen design. We, at Evok, aim to provide you with a solution that is both practical and fashionable. The L-shaped kitchen is one of the most sought-after layouts owing to the fact that it gives more preparation, cleaning, and storage space, ensuring the disturbance-free movement of people in and out of the kitchen so the cook doesn't get troubled. It can also be used as a casual dining area by adding some stools at the corner.

### THE ISLAND KITCHEN

Contemporary lifestyles require a reflection in home styling as well. Hence, the Island kitchen- a fashionable unit that uses one wall with another smaller unit either parallel or at a short distance from it. It is popularly preferred by those who do not want complete parallel formats and have plenty of space to use.

### THE PARALLEL KITCHEN

A parallel kitchen works best for families where a single person does all the cooking, and there's a large space available. It's a kind of kitchen unit that uses one or two walls with units parallel to each other. This kitchen is functional and also gives you more room to work. Soup it up with the host of styling and accessory options from Evok, and get the dream kitchen you've always wanted.

### THE STRAIGHT LINE KITCHEN

To embellish a small kitchen space with a contemporary style a straight line kitchen, crafted by Evok, is the perfect solution. Designed for a studio format/smaller homes as the complete work station, the module stands on one wall and is in a single line. You can also choose from a wide range of features and shutter options to make your straight line kitchen more functional and stylish.