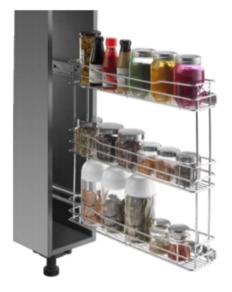

L UNIT 3/4 QUARTER – 2PCS



SS HALF-MOON TRAY-SET OF 2PCS



SS SWING CORNER LEFT/RIGHT SET OF 2PCS







SS GRAND MAGIC CORNER-4BASKET (UNIVERSAL) SS ELITE MAGIC CORNER (LEFT/RIGHT)-4 BASKETS WITH SOFT CLOSE

#### SS ROUND CYLINDER TROLLEY









#### **SS DUSTBIN 14L**

#### **SS DUSTBIN HOLDER**

#### SS MULTIPURPOSE HOLDER









#### SS ELEGANT PLAIN BASKET

#### **SS ELEGANT CUP & SAUCER BASKET**

#### SS ELEGANT PERFORATED CUTLERY BASKET









#### SS ELEGANT THALI / PLATE BASKET

#### **SS GRAIN BASKET**

#### SS ELEGANT BOTTLE RACK BASKET









#### **SS ELEGANT PARTITION BASKET**

#### SS VERSATILE PLAIN BASKET

**SS VEGETABLE BASKET** 







#### CUTLERY ORGANISER

#### SS WALL MERRY GO ROUND UNIT SET-2PCS

#### **SS DISH RACK**





#### **SS IMPORTED DISH RACK**



#### **SS 3 TIER PULL-OUT**



#### **SS 2 TIER SINK PULL-OUT**









**SS ELITE TALL UNIT** 

**SS ELITE TALL SWING OUT** 



Make room for clothes, shoes, and compliments with Interno classy, sturdy, adjustable, and spacemaking wardrobes. Easy to install, these fuss-free wardrobes are available in shades and surfaces that compliment the overall decor of your bedroom.

### WALK-IN WARDROBE

Walk-in wardrobes are the dream wardrobe of most of us but only a lucky few can afford it. They are the epitome of luxury with massive storage space for clothes and other accessories. Today, walk-in closets are not exclusively owned by a lord. With Interno, anyone can organize and arranged an area to store their belonging properly in a walkin closet.



### SLIDING WARDROBE

Sliding wardrobes are