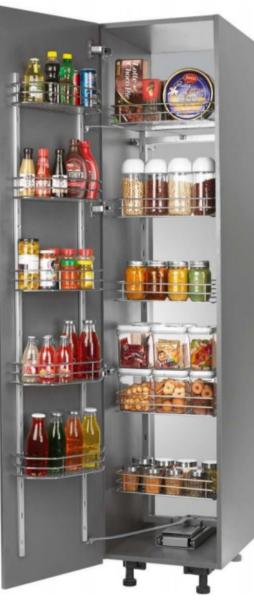

# Handles

SS BASE CARROUSEL UNIT 3/4 QUARTER – 2PCS

SS HALF-MOON TRAY-SET OF 2PCS

SS SWING CORNER LEFT/RIGHT SET OF 2PCS

SS GRAND MAGIC CORNER-4BASKET (UNIVERSAL) SS ELITE MAGIC CORNER (LEFT/RIGHT)-4 BASKETS WITH SOFT CLOSE

#### SS ROUND CYLINDER TROLLEY

#### **SS DUSTBIN 14L**

#### **SS DUSTBIN HOLDER**

#### SS MULTIPURPOSE HOLDER

#### SS ELEGANT PLAIN BASKET

#### **SS ELEGANT CUP & SAUCER BASKET**

#### SS ELEGANT PERFORATED CUTLERY BASKET

#### SS ELEGANT THALI / PLATE BASKET

#### **SS GRAIN BASKET**

#### SS ELEGANT BOTTLE RACK BASKET

#### **SS ELEGANT PARTITION BASKET**

#### SS VERSATILE PLAIN BASKET

**SS VEGETABLE BASKET** 

#### CUTLERY ORGANISER

#### SS WALL MERRY GO ROUND UNIT SET-2PCS

#### **SS DISH RACK**

#### **SS IMPORTED DISH RACK**

#### **SS 3 TIER PULL-OUT**

#### **SS 2 TIER SINK PULL-OUT**

**SS ELITE TALL UNIT** 

**SS ELITE TALL SWING OUT** 

Make room for clothes, shoes, and compliments with Interno classy, sturdy, adjustable, and spacemaking wardrobes. Easy to install, these fuss-free wardrobes are available in shades and surfaces that compliment the overall decor of your bedroom.