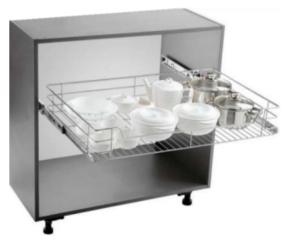

or drawer will slow down immediately and then close gradually and silently.

1. Easy height side tilt adjustment

2. Matching organization options

3. Can be upgraded with touch to open features



# Handles







SS BASE CARROUSEL UNIT 3/4 QUARTER – 2PCS



SS HALF-MOON TRAY-SET OF 2PCS



SS SWING CORNER LEFT/RIGHT SET OF 2PCS







SS GRAND MAGIC CORNER-4BASKET (UNIVERSAL) SS ELITE MAGIC CORNER (LEFT/RIGHT)-4 BASKETS WITH SOFT CLOSE

#### SS ROUND CYLINDER TROLLEY









#### **SS DUSTBIN 14L**

#### **SS DUSTBIN HOLDER**

#### SS MULTIPURPOSE HOLDER









#### SS ELEGANT PLAIN BASKET

#### **SS ELEGANT CUP & SAUCER BASKET**

#### SS ELEGANT PERFORATED CUTLERY BASKET









#### SS ELEGANT THALI / PLATE BASKET

#### **SS GRAIN BASKET**

#### SS ELEGANT BOTTLE RACK BASKET









#### **SS ELEGANT PARTITION BASKET**

#### SS VERSATILE PLAIN BASKET

**SS VEGETABLE BASKET** 







#### CUTLERY ORGANISER

#### SS WALL MERRY GO ROUND UNIT SET-2PCS

#### **SS DISH RACK**





#### **SS IMPORTED DISH RACK**



#### **SS 3 TIER PULL-OUT**



#### **SS 2 TIER SINK PULL-OUT**









**SS ELITE TALL UNIT** 

**SS ELITE TALL SWING OUT** 



Make room for clothes, shoes, and compliments with Interno classy, sturdy, adjustable, and spacemaking wardrobes. Easy to install, these fuss-free wardrobes are available in shades and surfaces that compliment the overall decor of your bedroom.

### WALK-IN WARDROBE

Walk-in wardrobes are the dream wardrobe of most of us but only a lucky few can afford it. They are the epitome of luxury with massive storage space for clothes and oth