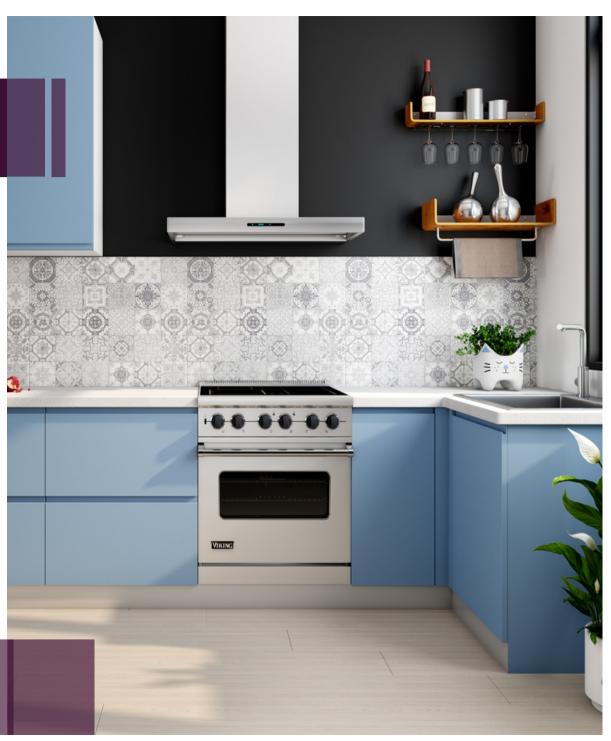

### THE L-SHAPED KITCHEN

Functionality is the main focus of any kitchen design. We, at Evok, aim to provide you with a solution that is both practical and fashionable. The L-shaped kitchen is one of the most sought-after layouts owing to the fact that it gives more preparation, cleaning, and storage space, ensuring the disturbance-free movement of people in and out of the kitchen so the cook doesn't get troubled. It can also be used as a casual dining area by adding some stools at the corner.