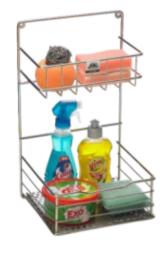

close, auto close and self-close options



### **Soft Closing Mechanism**

Soft close is a mechanism which reduces the speed of a door or a drawer as it closes on its own. The door or drawer is pushed back normally, the moment it reaches the last 25 degrees of closure, the soft close mechanism will act and the door or drawer will slow down immediately and then close gradually and silently.

1. Easy height side tilt adjustment

2. Matching organization options

3. Can be upgraded with touch to open features



# Handles







SS BASE CARROUSEL UNIT 3/4 QUARTER – 2PCS



SS HALF-MOON TRAY-SET OF 2PCS



SS SWING CORNER LEFT/RIGHT SET OF 2PCS







SS GRAND MAGIC CORNER-4BASKET (UNIVERSAL) SS ELITE MAGIC CORNER (LEFT/RIGHT)-4 BASKETS WITH SOFT CLOSE

#### SS ROUND CYLINDER TROLLEY









#### **SS DUSTBIN 14L**

#### **SS DUSTBIN HOLDER**

#### SS MULTIPURPOSE HOLDER









#### SS ELEGANT PLAIN BASKET

#### **SS ELEGANT CUP & SAUCER BASKET**

#### SS ELEGANT PERFORATED CUTLERY BASKET









#### SS ELEGANT THALI / PLATE BASKET

#### **SS GRAIN BASKET**

#### SS ELEGANT BOTTLE RACK BASKET









#### **SS ELEGANT PARTITION BASKET**

#### SS VERSATILE PLAIN BASKET

**SS VEGETABLE BASKET** 







#### CUTLERY ORGANISER

#### SS WALL MERRY GO ROUND UNIT SET-2PCS

#### **SS DISH RACK**





#### **SS IMPORTED DISH RACK**



#### **SS 3 TIER PULL-OUT**



#### **SS 2 TIER SINK PULL-OUT**









**SS ELITE TALL UNIT** 

**SS ELITE TALL SWING OUT** 



Make room for clothes, shoes, and compliments with Interno classy, sturdy, adjustable, and spacemaking wardrobes. Easy