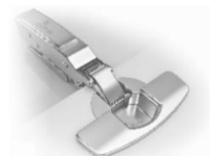

### Hinges

Soft closing hinges help in easy opening and closing of cabinet

shutters, simplifying cooking experience by furthering comfort. They are made with Soft Close mechanism which facilitates smooth closing of doors. With Soft door hinges there is no slamming of the door, which leads to longevity and easy maintenance of your kitchen. Some other features are:

1.The overload safety feature safeguards the hinge from

damage if the door is slammed.

2.The deactivation switch enables small or light doors to

close with the same high quality of motion.

3. Easily interchangeable with current compact hinge