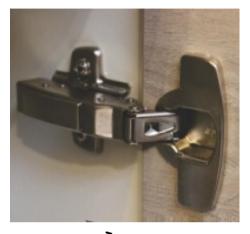

### Hinges

Soft closing hinges help in easy opening and closing of cabinet

shutters, simplifying cooking experience by furthering comfort. They are made with Soft Close mechanism which facilitates smooth closing of doors. With Soft door hinges there is no slamming of the door, which leads to longevity and easy maintenance of your kitchen. Some other features are:

1.The overload safety feature safeguards the hinge from

damage if the door is slammed.

2.The deactivation switch enables small or light doors to

close with the same high quality of motion.

3. Easily interchangeable with current compact hinge