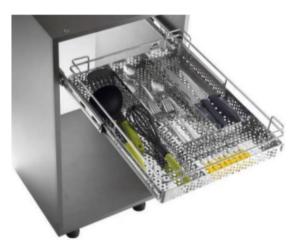

a mechanism which reduces the speed of a door or a drawer as it closes on its own. The door or drawer is pushed back normally, the moment it reaches the last 25 degrees of closure, the soft close mechanism will act and the door or drawer will slow down immediately and then close gradually and silently.

1. Easy height side tilt adjustment

2. Matching organization options

3. Can be upgraded with touch to open features



# Handles







SS BASE CARROUSEL UNIT 3/4 QUARTER – 2PCS



SS HALF-MOON TRAY-SET OF 2PCS



SS SWING CORNER LEFT/RIGHT SET OF 2PCS







SS GRAND MAGIC CORNER-4BASKET (UNIVERSAL) SS ELITE MAGIC CORNER (LEFT/RIGHT)-4 BASKETS WITH SOFT CLOSE

#### SS ROUND CYLINDER TROLLEY









#### **SS DUSTBIN 14L**

#### **SS DUSTBIN HOLDER**

#### SS MULTIPURPOSE HOLDER









#### SS ELEGANT PLAIN BASKET

#### **SS ELEGANT CUP & SAUCER BASKET**

#### SS ELEGANT PERFORATED CUTLERY BASKET









#### SS ELEGANT THALI / PLATE BASKET

#### **SS GRAIN BASKET**

#### SS ELEGANT BOTTLE RACK BASKET









#### **SS ELEGANT PARTITION BASKET**

#### SS VERSATILE PLAIN BASKET

**SS VEGETABLE BASKET** 







#### CUTLERY ORGANISER

#### SS WALL MERRY GO ROUND UNIT SET-2PCS

#### **SS DISH RACK**





#### **SS IMPORTED DISH RACK**



#### **SS 3 TIER PULL-OUT**



#### **SS 2 TIER SINK PULL-OUT**









**SS ELITE TALL UNIT** 

**SS ELITE TALL SWING OUT** 



Make room for clothes, shoes, and compliments with Interno classy, sturdy, adjustable, and spacemaking wardrobes. Easy to install, these fuss-free wardrobes are available in shades and surfaces that complimen