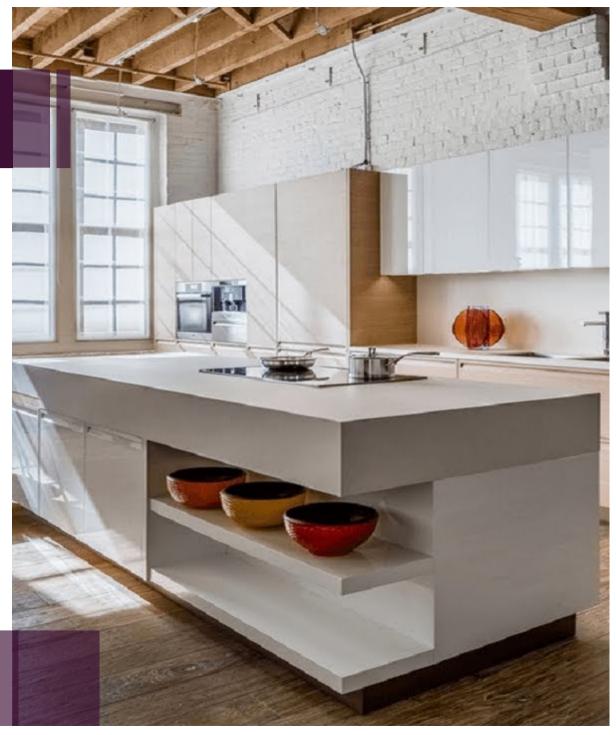

### THE ISLAND KITCHEN

Contemporary lifestyles require a reflection in home styling as well. Hence, the Island kitchen- a fashionable unit that uses one wall with another smaller unit either parallel or at a short distance from it. It is popularly preferred by those who do not want complete parallel formats and have plenty of space to use.