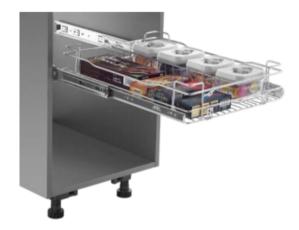

or or drawer will slow down immediately and then close gradually and silently.

1. Easy height side tilt adjustment

2. Matching organization options

3. Can be upgraded with touch to open features



# Handles







SS BASE CARROUSEL UNIT 3/4 QUARTER – 2PCS



SS HALF-MOON TRAY-SET OF 2PCS



SS SWING CORNER LEFT/RIGHT SET OF 2PCS







SS GRAND MAGIC CORNER-4BASKET (UNIVERSAL) SS ELITE MAGIC CORNER (LEFT/RIGHT)-4 BASKETS WITH SOFT CLOSE

#### SS ROUND CYLINDER TROLLEY









#### **SS DUSTBIN 14L**

#### **SS DUSTBIN HOLDER**

#### SS MULTIPURPOSE HOLDER









#### SS ELEGANT PLAIN BASKET

#### **SS ELEGANT CUP & SAUCER BASKET**

#### SS ELEGANT PERFORATED CUTLERY BASKET









#### SS ELEGANT THALI / PLATE BASKET

#### **SS GRAIN BASKET**

#### SS ELEGANT BOTTLE RACK BASKET









#### **SS ELEGANT PARTITION BASKET**

#### SS VERSATILE PLAIN BASKET

**SS VEGETABLE BASKET** 







#### CUTLERY ORGANISER

#### SS WALL MERRY GO ROUND UNIT SET-2PCS

#### **SS DISH RACK**





#### **SS IMPORTED DISH RACK**



#### **SS 3 TIER PULL-OUT**



#### **SS 2 TIER SINK PULL-OUT**









**SS ELITE TALL UNIT** 

**SS ELITE TALL SWING OUT** 



Make room for clothes, shoes, and compliments with Interno classy, sturdy, adjustable, and spacemaking wardrobes. Easy to install, these fuss-free wardrobes are available in shades and surfaces that compliment the overall decor of your bedroom.

### WALK-IN WARDROBE

Walk-in wardrobes are the dream wardrobe of most of us but only a lucky few can afford it. They are the epitome of luxury with massive storage space for clothes and o