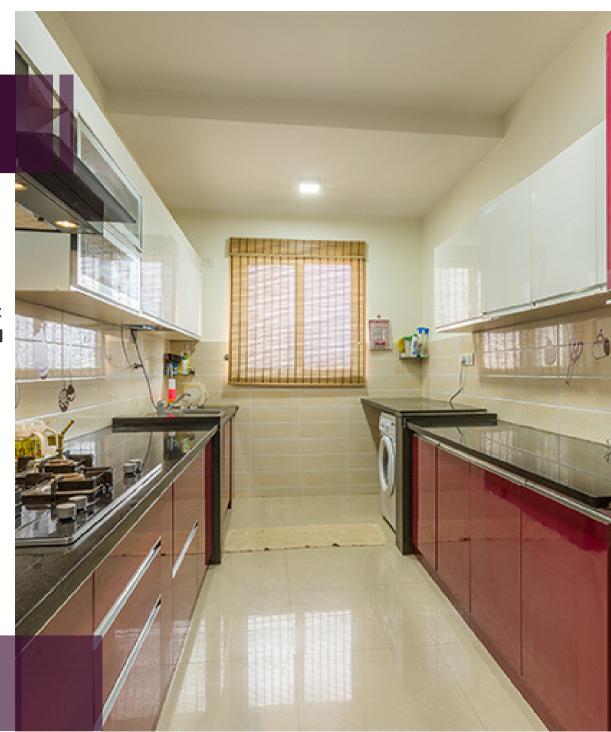

### THE PARALLEL KITCHEN

A parallel kitchen works best for families where a single person does all the cooking, and there's a large space available. It's a kind of kitchen unit that uses one or two walls with units parallel to each other. This kitchen is functional and also gives you more room to work. Soup it up with the host of styling and accessory options from Evok, and get the dream kitchen you've always wanted.