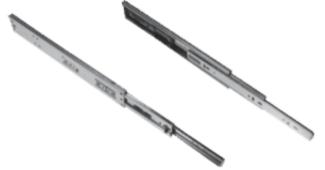

### **Full Extension Mechanism**

The Full Extension Mechanism comprises of various slides which can be used in drawers, file cabinets, kitchen baskets, etc. Its functionality is to ensure easy and smooth sliding. This mechanism gives the convenience of "holding the drawer in its slot", which holds drawer in place and ensures it doesn't fall out of its slot even if it is fully drawn out.

1. Ball bearings help in reduction of friction

2. Holds the drawer in its slot and does not allow it to fall out

3. Gives higher load bearing capacity

4. Available in soft close, auto close and self-close options