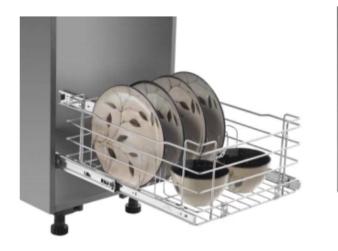

normally, the moment it reaches the last 25 degrees of closure, the soft close mechanism will act and the door or drawer will slow down immediately and then close gradually and silently.

1. Easy height side tilt adjustment

2. Matching organization options

3. Can be upgraded with touch to open features



# Handles







SS BASE CARROUSEL UNIT 3/4 QUARTER – 2PCS



SS HALF-MOON TRAY-SET OF 2PCS



SS SWING CORNER LEFT/RIGHT SET OF 2PCS







SS GRAND MAGIC CORNER-4BASKET (UNIVERSAL) SS ELITE MAGIC CORNER (LEFT/RIGHT)-4 BASKETS WITH SOFT CLOSE

#### SS ROUND CYLINDER TROLLEY









#### **SS DUSTBIN 14L**

#### **SS DUSTBIN HOLDER**

#### SS MULTIPURPOSE HOLDER









#### SS ELEGANT PLAIN BASKET

#### **SS ELEGANT CUP & SAUCER BASKET**

#### SS ELEGANT PERFORATED CUTLERY BASKET









#### SS ELEGANT THALI / PLATE BASKET

#### **SS GRAIN BASKET**

#### SS ELEGANT BOTTLE RACK BASKET









#### **SS ELEGANT PARTITION BASKET**

#### SS VERSATILE PLAIN BASKET

**SS VEGETABLE BASKET** 







#### CUTLERY ORGANISER

#### SS WALL MERRY GO ROUND UNIT SET-2PCS

#### **SS DISH RACK**





#### **SS IMPORTED DISH RACK**



#### **SS 3 TIER PULL-OUT**



#### **SS 2 TIER SINK PULL-OUT**









**SS ELITE TALL UNIT** 

**SS ELITE TALL SWING OUT** 



Make room for clothes, shoes, and compliments with Interno classy, sturdy, adjustable, and spacemaking wardrobes. Easy to install, these fuss-free wardrobes are available in shades and surfaces that compliment the overall decor of your bedroom.

### WALK-IN WARDROBE

Walk-in wardrobes are the dream wardrobe of most of us but