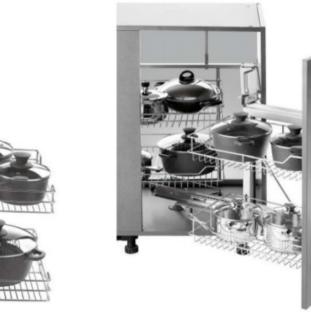

#### **SS 3 TIER PULL-OUT**

#### **SS 2 TIER SINK PULL-OUT**

**SS ELITE TALL UNIT** 

**SS ELITE TALL SWING OUT** 

Make room for clothes, shoes, and compliments with Interno classy, sturdy, adjustable, and spacemaking wardrobes. Easy to install, these fuss-free wardrobes are available in shades and surfaces that compliment the overall decor of your bedroom.