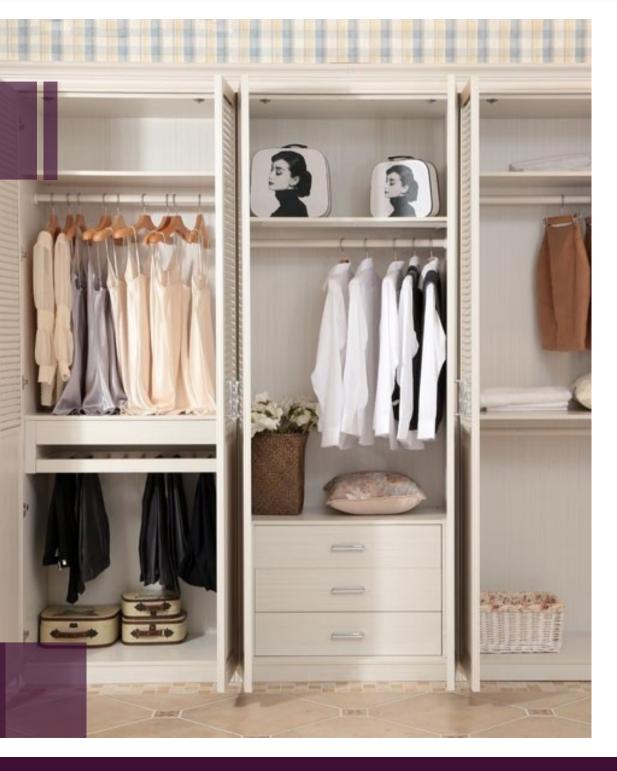

### HINGED WARDROBE

They provide easier access and can be fitted easily into corners; the doors can be shaped to fit different angles. You can choose from different modules with more than 50 colour options in prelaminated, lacquered and PU painted for a customized wardrobe, you may choose door material that ranges from solid engineered wood, painted glass and mirror doors.