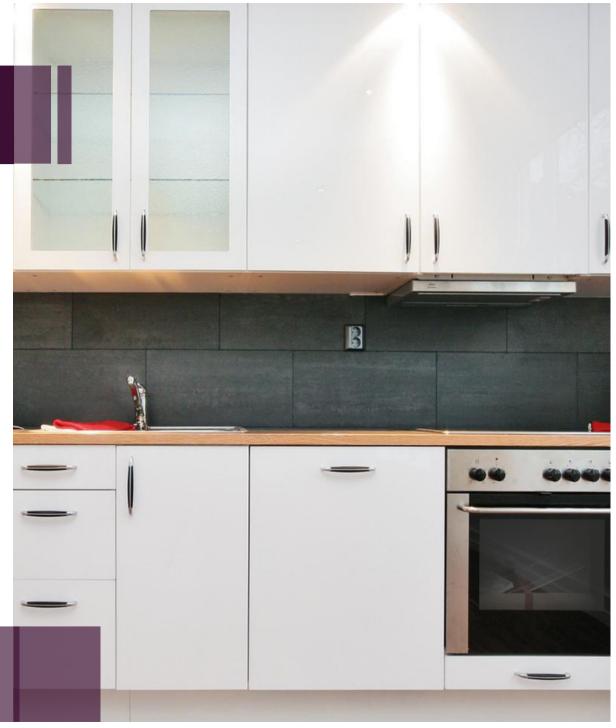

### Carcass

The carcass is the basic structure of the kitchen and is responsible for its structural base. In simple words, it's the foundation of the skeletal structure of the kitchen which gives rise to the entire model constructed around and over it. The carcass usually comes in MDF/HDHMR/WPC/PLY- Marine or BWP/BWR grade. We, at Interno, take it as a duty to provide you with the perfect solution, standing true to our promise of good quality products with accurate consultation in terms of what kind of carcass would best suit a particular kitchen space/house.

The laminate facing, class E1, complies with the severe standards on water-repellence, a basic characteristic for kitchens made to last. Waterproof board carcasses are also available in select colours which makes the carcass 100% Waterproof. THE BACK PANEL is faced on both sides.