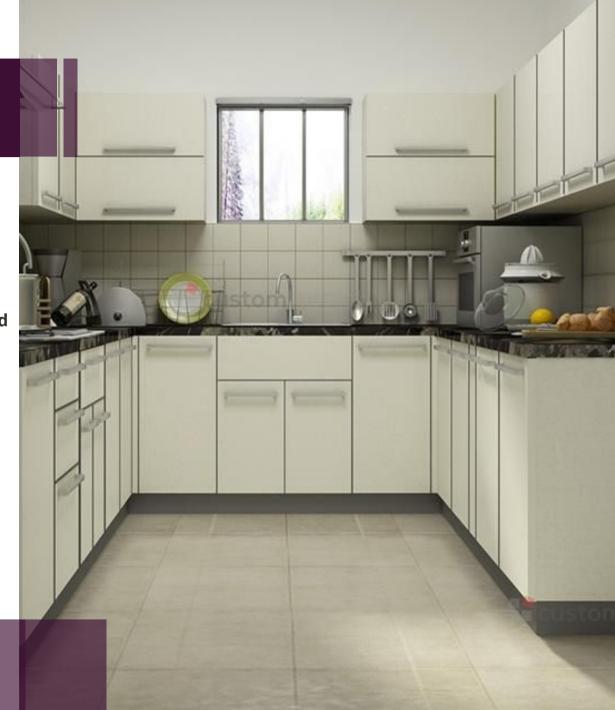

### THE U-SHAPED KITCHEN

There is a special kind of kitchen for those who seek more from life. Interno presents the U-shaped kitchen with lavish storage space at the base and on the wall. Its stylish slab can also be used as a casual bar-style dining table. This setting offers the option to use it as a serving space leading to the adjacent dining area.