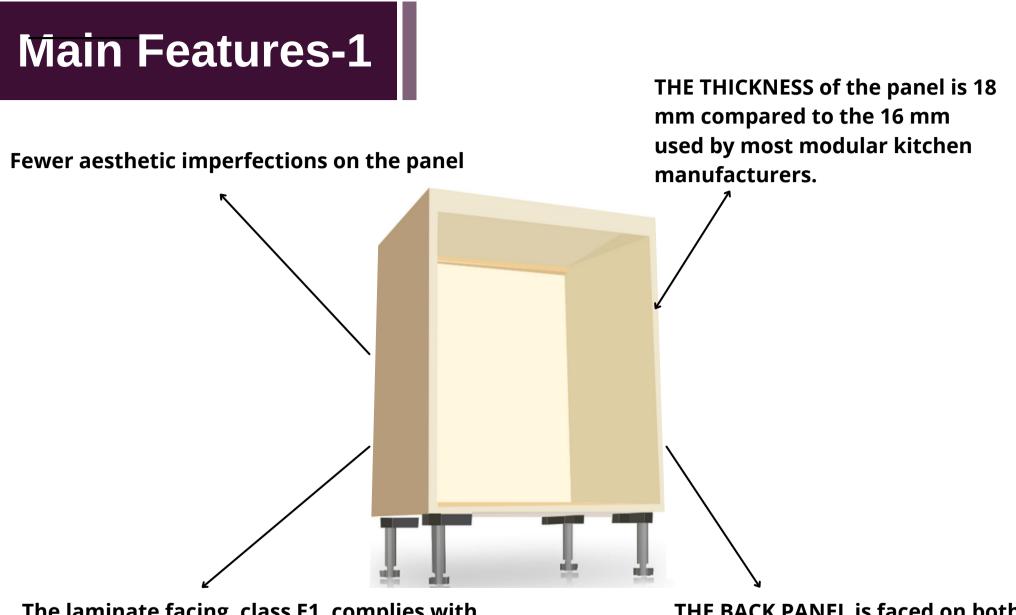

### Carcass

The carcass is the basic structure of the kitchen and is responsible for its structural base. In simple words, it's the foundation of the skeletal structure of the kitchen which gives rise to the entire model constructed around and over it. The carcass usually comes in MDF/HDHMR/WPC/PLY- Marine or BWP/BWR grade. We, at Interno, take it as a duty to provide you with the perfect solution, standing true to our promise of good quality products with accurate consultation in terms of what kind of carcass would best suit a particular kitchen space/house.

The laminate facing, class E1, complies with the severe standards on water-repellence, a basic characteristic for kitchens made to last. Waterproof board carcasses are also available in select colours which makes the carcass 100% Waterproof. THE BACK PANEL is faced on both sides.