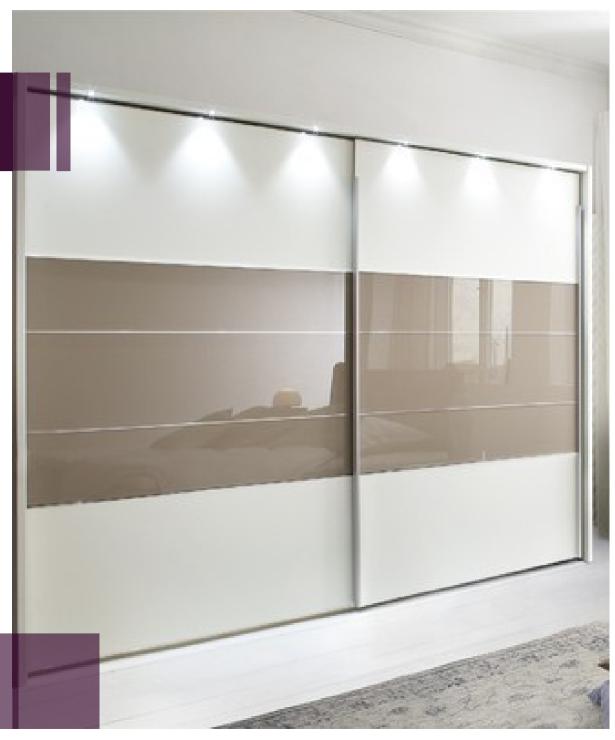

### SLIDING WARDROBE

Sliding wardrobes are space-efficient and come with high-quality tracks that ensure noiseless and smooth movement. We at Interno gives you customized solution according to your space size, you can choose from multiple colour options in painted glass, veneer, laminates, PU painted matt and gloss finishes, and door materials such as solid engineered wood painted glass and mirror doors.