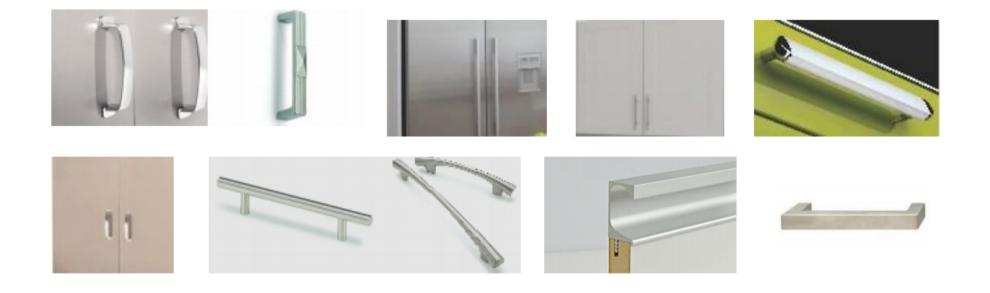

# Handles

SS BASE CARROUSEL UNIT 3/4 QUARTER – 2PCS

SS HALF-MOON TRAY-SET OF 2PCS

SS SWING CORNER LEFT/RIGHT SET OF 2PCS

SS GRAND MAGIC CORNER-4BASKET (UNIVERSAL) SS ELITE MAGIC CORNER (LEFT/RIGHT)-4 BASKETS WITH SOFT CLOSE