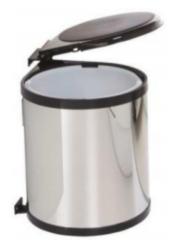

soft close, auto close and self-close options



### **Soft Closing Mechanism**

Soft close is a mechanism which reduces the speed of a door or a drawer as it closes on its own. The door or drawer is pushed back normally, the moment it reaches the last 25 degrees of closure, the soft close mechanism will act and the door or drawer will slow down immediately and then close gradually and silently.

1. Easy height side tilt adjustment

2. Matching organization options

3. Can be upgraded with touch to open features



# Handles







SS BASE CARROUSEL UNIT 3/4 QUARTER – 2PCS



SS HALF-MOON TRAY-SET OF 2PCS



SS SWING CORNER LEFT/RIGHT SET OF 2PCS







SS GRAND MAGIC CORNER-4BASKET (UNIVERSAL) SS ELITE MAGIC CORNER (LEFT/RIGHT)-4 BASKETS WITH SOFT CLOSE

#### SS ROUND CYLINDER TROLLEY









#### **SS DUSTBIN 14L**

#### **SS DUSTBIN HOLDER**

#### SS MULTIPURPOSE HOLDER









#### SS ELEGANT PLAIN BASKET

#### **SS ELEGANT CUP & SAUCER BASKET**

#### SS ELEGANT PERFORATED CUTLERY BASKET









#### SS ELEGANT THALI / PLATE BASKET

#### **SS GRAIN BASKET**

#### SS ELEGANT BOTTLE RACK BASKET









#### **SS ELEGANT PARTITION BASKET**

#### SS VERSATILE PLAIN BASKET

**SS VEGETABLE BASKET** 







#### CUTLERY ORGANISER

#### SS WALL MERRY GO ROUND UNIT SET-2PCS

#### **SS DISH RACK**





#### **SS IMPORTED DISH RACK**



#### **SS 3 TIER PULL-OUT**



#### **SS 2 TIER SINK PULL-OUT**









**SS ELITE TALL UNIT** 

**SS ELITE TALL SWING OUT** 



Make room for clothes, shoes, and compliments with Interno classy, sturdy, adjustable, and spacemaking wardrobes.