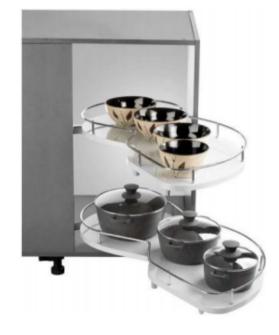

# Handles

SS BASE CARROUSEL UNIT 3/4 QUARTER – 2PCS

SS HALF-MOON TRAY-SET OF 2PCS

SS SWING CORNER LEFT/RIGHT SET OF 2PCS

SS GRAND MAGIC CORNER-4BASKET (UNIVERSAL) SS ELITE MAGIC CORNER (LEFT/RIGHT)-4 BASKETS WITH SOFT CLOSE