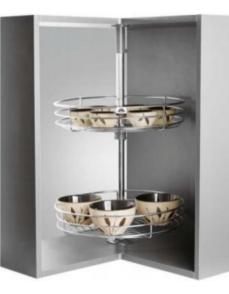

# Handles

SS BASE CARROUSEL UNIT 3/4 QUARTER – 2PCS

SS HALF-MOON TRAY-SET OF 2PCS

SS SWING CORNER LEFT/RIGHT SET OF 2PCS

SS GRAND MAGIC CORNER-4BASKET (UNIVERSAL) SS ELITE MAGIC CORNER (LEFT/RIGHT)-4 BASKETS WITH SOFT CLOSE