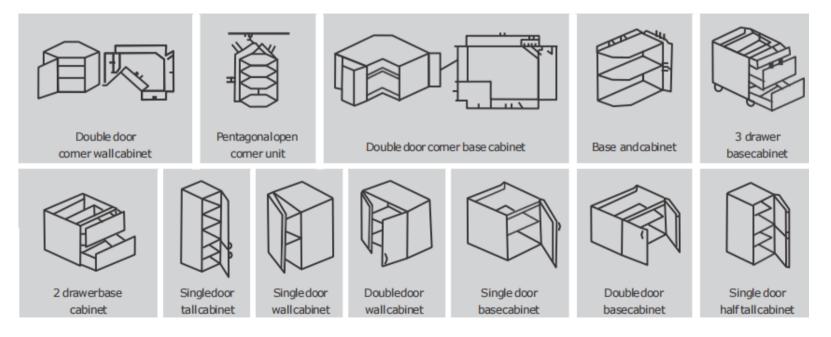

# **Components for your Modular Kitchen**

A modular kitchen comprises of a number of components. To help you get a clearer understanding of the concept, we have broadly classified the kitchen into 5 components.