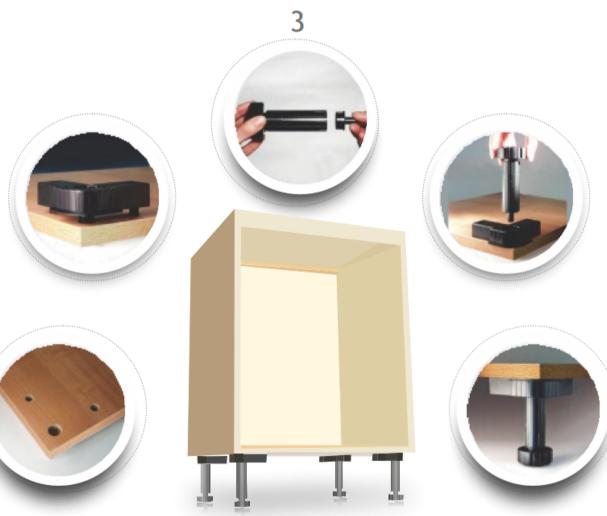

# Main Features -3

The FEET are easy to mount and replace as can be seen in the sequence of photos. They are made with special techno polymers (Blend) and their sturdiness distinguishes them from those 2 made in recycled plastic that are normally used.

The strain under load that each foot can withstand is guaranteed up to 720 kg (ISO). The holes in the carcass for the feet are not through carcass.