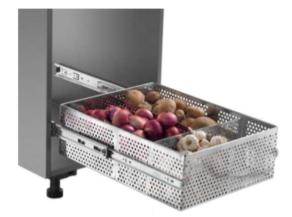

r drawer will slow down immediately and then close gradually and silently.

1. Easy height side tilt adjustment

2. Matching organization options

3. Can be upgraded with touch to open features



# Handles







SS BASE CARROUSEL UNIT 3/4 QUARTER – 2PCS



SS HALF-MOON TRAY-SET OF 2PCS



SS SWING CORNER LEFT/RIGHT SET OF 2PCS







SS GRAND MAGIC CORNER-4BASKET (UNIVERSAL) SS ELITE MAGIC CORNER (LEFT/RIGHT)-4 BASKETS WITH SOFT CLOSE

#### SS ROUND CYLINDER TROLLEY









#### **SS DUSTBIN 14L**

#### **SS DUSTBIN HOLDER**

#### SS MULTIPURPOSE HOLDER









#### SS ELEGANT PLAIN BASKET

#### **SS ELEGANT CUP & SAUCER BASKET**

#### SS ELEGANT PERFORATED CUTLERY BASKET









#### SS ELEGANT THALI / PLATE BASKET

#### **SS GRAIN BASKET**

#### SS ELEGANT BOTTLE RACK BASKET









#### **SS ELEGANT PARTITION BASKET**

#### SS VERSATILE PLAIN BASKET

**SS VEGETABLE BASKET** 







#### CUTLERY ORGANISER

#### SS WALL MERRY GO ROUND UNIT SET-2PCS

#### **SS DISH RACK**





#### **SS IMPORTED DISH RACK**



#### **SS 3 TIER PULL-OUT**



#### **SS 2 TIER SINK PULL-OUT**









**SS ELITE TALL UNIT** 

**SS ELITE TALL SWING OUT** 



Make room for clothes, shoes, and compliments with Interno classy, sturdy, adjustable, and spacemaking wardrobes. Easy to install, these fuss-free wardrobes are available in shades and surfaces that compliment the overall decor of your bedroom.

### WALK-IN WARDROBE

Walk-in wardrobes are the dream wardrobe of most of us but only a lucky few can afford it. They are the epitome of luxury with massive storage space for clothes and other