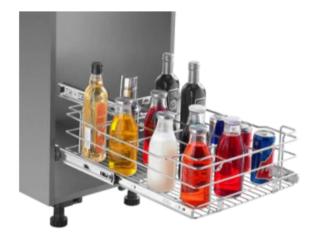

ally, the moment it reaches the last 25 degrees of closure, the soft close mechanism will act and the door or drawer will slow down immediately and then close gradually and silently.

1. Easy height side tilt adjustment

2. Matching organization options

3. Can be upgraded with touch to open features



# Handles







SS BASE CARROUSEL UNIT 3/4 QUARTER – 2PCS



SS HALF-MOON TRAY-SET OF 2PCS



SS SWING CORNER LEFT/RIGHT SET OF 2PCS







SS GRAND MAGIC CORNER-4BASKET (UNIVERSAL) SS ELITE MAGIC CORNER (LEFT/RIGHT)-4 BASKETS WITH SOFT CLOSE

#### SS ROUND CYLINDER TROLLEY









#### **SS DUSTBIN 14L**

#### **SS DUSTBIN HOLDER**

#### SS MULTIPURPOSE HOLDER









#### SS ELEGANT PLAIN BASKET

#### **SS ELEGANT CUP & SAUCER BASKET**

#### SS ELEGANT PERFORATED CUTLERY BASKET









#### SS ELEGANT THALI / PLATE BASKET

#### **SS GRAIN BASKET**

#### SS ELEGANT BOTTLE RACK BASKET









#### **SS ELEGANT PARTITION BASKET**

#### SS VERSATILE PLAIN BASKET

**SS VEGETABLE BASKET** 







#### CUTLERY ORGANISER

#### SS WALL MERRY GO ROUND UNIT SET-2PCS

#### **SS DISH RACK**





#### **SS IMPORTED DISH RACK**



#### **SS 3 TIER PULL-OUT**



#### **SS 2 TIER SINK PULL-OUT**









**SS ELITE TALL UNIT** 

**SS ELITE TALL SWING OUT** 



Make room for clothes, shoes, and compliments with Interno classy, sturdy, adjustable, and spacemaking wardrobes. Easy to install, these fuss-free wardrobes are available in shades and surfaces that compliment the overall decor of your bedroom.

### WALK-IN WARDROBE

Walk-in wardrobes are the dream wardrobe of most of us but onl