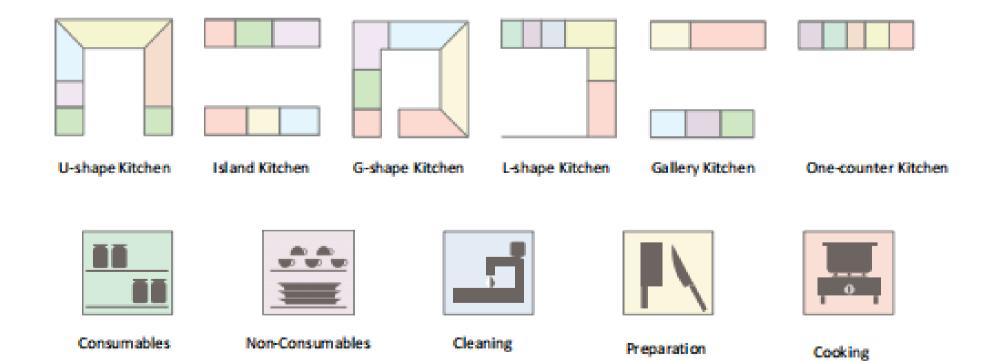

# **The 5-Zone Design Principle**

Zoning the kitchen to suit the task is a good way to save time and shorten distances. We divide your kitchen into 5 essential zone.

### Consumables / Non Consumables / Cooking / Cleaning / Preparation

Each of the Zones has storage for the essential tools and food products related to that specific task, so you don't have to search for the things all over the kitchen.

What's more, the Zones are arranged in a sequence following the tasks to be performed, making the workflow easy and fast.

Interno studies your cooking habits and designs your kitchen space so that it follows the 5-Zone design principle.

# The 5-Zone design principle for different kitchen types