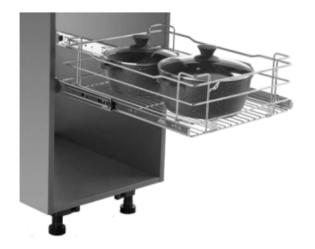

e is a mechanism which reduces the speed of a door or a drawer as it closes on its own. The door or drawer is pushed back normally, the moment it reaches the last 25 degrees of closure, the soft close mechanism will act and the door or drawer will slow down immediately and then close gradually and silently.

1. Easy height side tilt adjustment

2. Matching organization options

3. Can be upgraded with touch to open features



# Handles







SS BASE CARROUSEL UNIT 3/4 QUARTER – 2PCS



SS HALF-MOON TRAY-SET OF 2PCS



SS SWING CORNER LEFT/RIGHT SET OF 2PCS







SS GRAND MAGIC CORNER-4BASKET (UNIVERSAL) SS ELITE MAGIC CORNER (LEFT/RIGHT)-4 BASKETS WITH SOFT CLOSE

#### SS ROUND CYLINDER TROLLEY









#### **SS DUSTBIN 14L**

#### **SS DUSTBIN HOLDER**

#### SS MULTIPURPOSE HOLDER









#### SS ELEGANT PLAIN BASKET

#### **SS ELEGANT CUP & SAUCER BASKET**

#### SS ELEGANT PERFORATED CUTLERY BASKET









#### SS ELEGANT THALI / PLATE BASKET

#### **SS GRAIN BASKET**

#### SS ELEGANT BOTTLE RACK BASKET









#### **SS ELEGANT PARTITION BASKET**

#### SS VERSATILE PLAIN BASKET

**SS VEGETABLE BASKET** 







#### CUTLERY ORGANISER

#### SS WALL MERRY GO ROUND UNIT SET-2PCS

#### **SS DISH RACK**





#### **SS IMPORTED DISH RACK**



#### **SS 3 TIER PULL-OUT**



#### **SS 2 TIER SINK PULL-OUT**









**SS ELITE TALL UNIT** 

**SS ELITE TALL SWING OUT** 



Make room for clothes, shoes, and compliments with Interno classy, sturdy, adjustable, and spacemaking wardrobes. Easy to install, these fuss-free wardrobes are available in shades and surfaces that compl