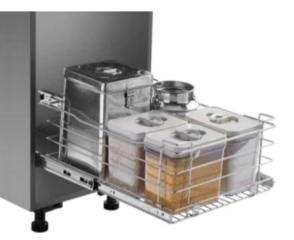

rmally, the moment it reaches the last 25 degrees of closure, the soft close mechanism will act and the door or drawer will slow down immediately and then close gradually and silently.

1. Easy height side tilt adjustment

2. Matching organization options

3. Can be upgraded with touch to open features



# Handles







SS BASE CARROUSEL UNIT 3/4 QUARTER – 2PCS



SS HALF-MOON TRAY-SET OF 2PCS



SS SWING CORNER LEFT/RIGHT SET OF 2PCS







SS GRAND MAGIC CORNER-4BASKET (UNIVERSAL) SS ELITE MAGIC CORNER (LEFT/RIGHT)-4 BASKETS WITH SOFT CLOSE

#### SS ROUND CYLINDER TROLLEY









#### **SS DUSTBIN 14L**

#### **SS DUSTBIN HOLDER**

#### SS MULTIPURPOSE HOLDER









#### SS ELEGANT PLAIN BASKET

#### **SS ELEGANT CUP & SAUCER BASKET**

#### SS ELEGANT PERFORATED CUTLERY BASKET









#### SS ELEGANT THALI / PLATE BASKET

#### **SS GRAIN BASKET**

#### SS ELEGANT BOTTLE RACK BASKET









#### **SS ELEGANT PARTITION BASKET**

#### SS VERSATILE PLAIN BASKET

**SS VEGETABLE BASKET** 







#### CUTLERY ORGANISER

#### SS WALL MERRY GO ROUND UNIT SET-2PCS

#### **SS DISH RACK**





#### **SS IMPORTED DISH RACK**



#### **SS 3 TIER PULL-OUT**



#### **SS 2 TIER SINK PULL-OUT**









**SS ELITE TALL UNIT** 

**SS ELITE TALL SWING OUT** 



Make room for clothes, shoes, and compliments with Interno classy, sturdy, adjustable, and spacemaking wardrobes. Easy to install, these fuss-free wardrobes are available in shades and surfaces that compliment the overall decor of your bedroom.

### WALK-IN WARDROBE

Walk-in wardrobes are the dream wardrobe of most of us but o