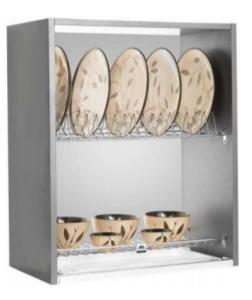

djustment

2. Matching organization options

3. Can be upgraded with touch to open features



# Handles







SS BASE CARROUSEL UNIT 3/4 QUARTER – 2PCS



SS HALF-MOON TRAY-SET OF 2PCS



SS SWING CORNER LEFT/RIGHT SET OF 2PCS







SS GRAND MAGIC CORNER-4BASKET (UNIVERSAL) SS ELITE MAGIC CORNER (LEFT/RIGHT)-4 BASKETS WITH SOFT CLOSE

#### SS ROUND CYLINDER TROLLEY









#### **SS DUSTBIN 14L**

#### **SS DUSTBIN HOLDER**

#### SS MULTIPURPOSE HOLDER









#### SS ELEGANT PLAIN BASKET

#### **SS ELEGANT CUP & SAUCER BASKET**

#### SS ELEGANT PERFORATED CUTLERY BASKET









#### SS ELEGANT THALI / PLATE BASKET

#### **SS GRAIN BASKET**

#### SS ELEGANT BOTTLE RACK BASKET









#### **SS ELEGANT PARTITION BASKET**

#### SS VERSATILE PLAIN BASKET

**SS VEGETABLE BASKET** 







#### CUTLERY ORGANISER

#### SS WALL MERRY GO ROUND UNIT SET-2PCS

#### **SS DISH RACK**





#### **SS IMPORTED DISH RACK**



#### **SS 3 TIER PULL-OUT**



#### **SS 2 TIER SINK PULL-OUT**









**SS ELITE TALL UNIT** 

**SS ELITE TALL SWING OUT** 



Make room for clothes, shoes, and compliments with Interno classy, sturdy, adjustable, and spacemaking wardrobes. Easy to install, these fuss-free wardrobes are available in shades and surfaces that compliment the overall decor of your bedroom.

### WALK-IN WARDROBE

Walk-in wardrobes are the dream wardrobe of most of us but only a lucky few can afford it. They are the epitome of luxury with massive storage space for clothes and other accessories. Today, walk-in closets are not exclusively owned by a lord. With Interno, anyone can org