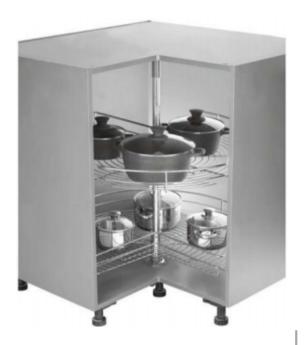

# Handles

SS BASE CARROUSEL UNIT 3/4 QUARTER – 2PCS

SS HALF-MOON TRAY-SET OF 2PCS

SS SWING CORNER LEFT/RIGHT SET OF 2PCS

SS GRAND MAGIC CORNER-4BASKET (UNIVERSAL) SS ELITE MAGIC CORNER (LEFT/RIGHT)-4 BASKETS WITH SOFT CLOSE