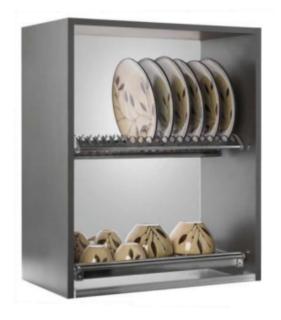

# Handles







SS BASE CARROUSEL UNIT 3/4 QUARTER – 2PCS



SS HALF-MOON TRAY-SET OF 2PCS



SS SWING CORNER LEFT/RIGHT SET OF 2PCS







SS GRAND MAGIC CORNER-4BASKET (UNIVERSAL) SS ELITE MAGIC CORNER (LEFT/RIGHT)-4 BASKETS WITH SOFT CLOSE

#### SS ROUND CYLINDER TROLLEY









#### **SS DUSTBIN 14L**

#### **SS DUSTBIN HOLDER**

#### SS MULTIPURPOSE HOLDER









#### SS ELEGANT PLAIN BASKET

#### **SS ELEGANT CUP & SAUCER BASKET**

#### SS ELEGANT PERFORATED CUTLERY BASKET









#### SS ELEGANT THALI / PLATE BASKET

#### **SS GRAIN BASKET**

#### SS ELEGANT BOTTLE RACK BASKET









#### **SS ELEGANT PARTITION BASKET**

#### SS VERSATILE PLAIN BASKET

**SS VEGETABLE BASKET** 







#### CUTLERY ORGANISER

#### SS WALL MERRY GO ROUND UNIT SET-2PCS

#### **SS DISH RACK**





#### **SS IMPORTED DISH RACK**



#### **SS 3 TIER PULL-OUT**



#### **SS 2 TIER SINK PULL-OUT**









**SS ELITE TALL UNIT** 

**SS ELITE TALL SWING OUT** 



Make room for clothes, shoes, and compliments with Interno classy, sturdy, adjustable, and spacemaking wardrobes. Easy to install, these fuss-free wardrobes are available in shades and surfaces that compliment the overall decor of your bedroom.

### WALK-IN WARDROBE

Walk-in wardrobes are the dream wardrobe of most of us but only a lucky few can afford it. They are the epitome of luxury with massive storage space for clothes and other accessories. Today, walk-in closets are not exclusively owned by a lord. With Interno, anyone can organize and arranged an area to store their belonging properly in a walkin closet.



### SLIDIN