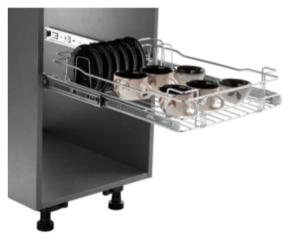

is a mechanism which reduces the speed of a door or a drawer as it closes on its own. The door or drawer is pushed back normally, the moment it reaches the last 25 degrees of closure, the soft close mechanism will act and the door or drawer will slow down immediately and then close gradually and silently.

1. Easy height side tilt adjustment

2. Matching organization options

3. Can be upgraded with touch to open features



# Handles







SS BASE CARROUSEL UNIT 3/4 QUARTER – 2PCS



SS HALF-MOON TRAY-SET OF 2PCS



SS SWING CORNER LEFT/RIGHT SET OF 2PCS







SS GRAND MAGIC CORNER-4BASKET (UNIVERSAL) SS ELITE MAGIC CORNER (LEFT/RIGHT)-4 BASKETS WITH SOFT CLOSE

#### SS ROUND CYLINDER TROLLEY









#### **SS DUSTBIN 14L**

#### **SS DUSTBIN HOLDER**

#### SS MULTIPURPOSE HOLDER









#### SS ELEGANT PLAIN BASKET

#### **SS ELEGANT CUP & SAUCER BASKET**

#### SS ELEGANT PERFORATED CUTLERY BASKET









#### SS ELEGANT THALI / PLATE BASKET

#### **SS GRAIN BASKET**

#### SS ELEGANT BOTTLE RACK BASKET









#### **SS ELEGANT PARTITION BASKET**

#### SS VERSATILE PLAIN BASKET

**SS VEGETABLE BASKET** 







#### CUTLERY ORGANISER

#### SS WALL MERRY GO ROUND UNIT SET-2PCS

#### **SS DISH RACK**





#### **SS IMPORTED DISH RACK**



#### **SS 3 TIER PULL-OUT**



#### **SS 2 TIER SINK PULL-OUT**









**SS ELITE TALL UNIT** 

**SS ELITE TALL SWING OUT** 



Make room for clothes, shoes, and compliments with Interno classy, sturdy, adjustable, and spacemaking wardrobes. Easy to install, these fuss-free wardrobes are available in shades and surfaces that complim