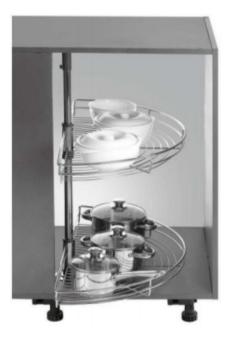

# Handles

SS BASE CARROUSEL UNIT 3/4 QUARTER – 2PCS

SS HALF-MOON TRAY-SET OF 2PCS

SS SWING CORNER LEFT/RIGHT SET OF 2PCS

SS GRAND MAGIC CORNER-4BASKET (UNIVERSAL) SS ELITE MAGIC CORNER (LEFT/RIGHT)-4 BASKETS WITH SOFT CLOSE